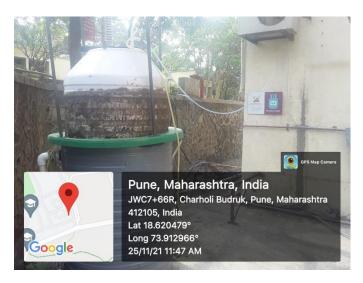

# **Solid Waste Management**

#### **Bio Gas Plant**

Food Waste is converted into biogas and used as cooking fuel in the college canteen kitchen. The capacity of the biogas is 7.5 kg and it produces 3.5 kg of gas every day. The daily kitchen waste from the college canteen is 50 kg. The fuel procured from the plant is used for 2 hours of burning with 6 inch burner.