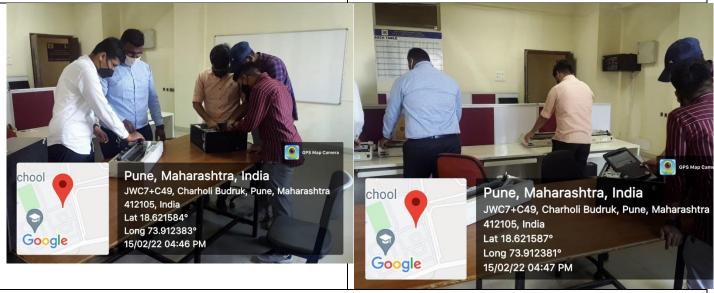

## Dr. D. Y. PATIL SCHOOL OF ENGINEERING

(Approved By AICTE, New Delhi Recognized by Govt. of Maharashtra, Affiliated to Savitribai Phule Pune University).

AISHE Code: C-46648 DTE Code: EN6732 SPPU PUN Code: CEGPO15720

(Accredited by NAAC)

# **E Waste Management**

Diploma Students practicing the Hardware repairing on the scrap PC