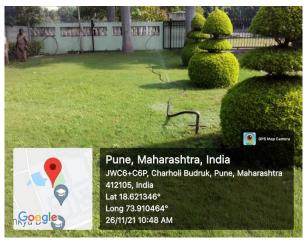

# **Solid Waste Management**

#### **Bio Gas Plant**

Food Waste is converted into biogas and used as cooking fuel in the college canteen kitchen. The capacity of the biogas is 7.5 kg and it produces 3.5 kg of gas every day. The daily kitchen waste from the college canteen is 50 kg. The fuel procured from the plant is used for 2 hours of burning with 6 inch burner.

**Dustbins at Campus** 