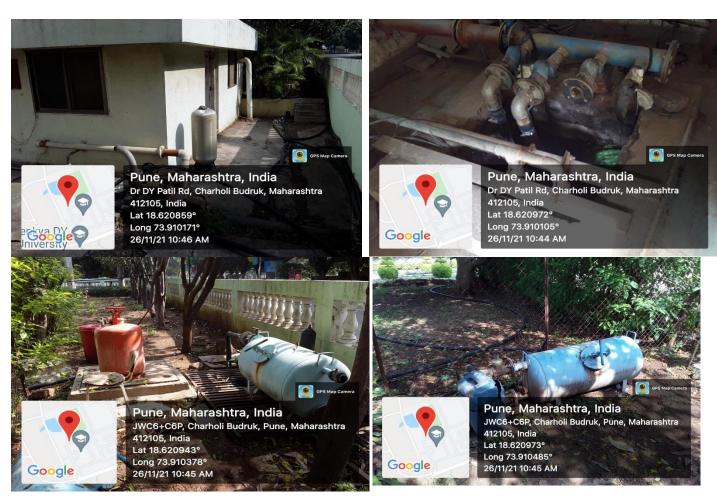

e capacity of the biogas is 7.5 kg and it produces 3.5 kg of gas every day. The daily kitchen waste from the college canteen is 50 kg. The fuel procured from the plant is used for 2 hours of burning with 6 inch burner.





**Dustbins at Campus** 



## Dr. D. Y. PATIL SCHOOL OF ENGINEERING

(Approved By AICTE, New Delhi Recognized by Govt. of Maharashtra, Affiliated to Savitribai Phule Pune University).

AISHE Code: C-46648 DTE Code: EN6732 SPPU PUN Code: CEGPO15720

(Accredited by NAAC)

2. Liquid Waste Management



## Dr. D. Y. PATIL SCHOOL OF ENGINEERING

(Approved By AICTE, New Delhi Recognized by Govt. of Maharashtra, Affiliated to Savitribai Phule Pune University).

AISHE Code: C-46648 DTE Code: EN6732 SPPU PUN Code: CEGPO15720

(Accredited by NAAC)

# **Liquid Waste Management**









## Dr. D. Y. PATIL SCHOOL OF ENGINEERING

(Approved By AICTE, New Delhi Recognized by Govt. of Maharashtra, Affiliated to Savitribai Phule Pune University).

AISHE Code: C-46648 DTE Code: EN6732 SPPU PUN Code: CEGPO15720

(Accredited by NAAC)

3. E Waste Management



## Dr. D. Y. PATIL SCHOOL OF ENGINEERING

(Approved By AICTE, New Delhi Recognized by Govt. of Maharashtra, Affiliated to Savitribai Phule Pune University).

AISHE Code: C-46648 DTE Code: EN6732 SPPU PUN Code: CEGPO15720

(Accredited by NAAC)

# **E Waste Management**





Diploma Students practicing the Hardware repairing on the scrap PC