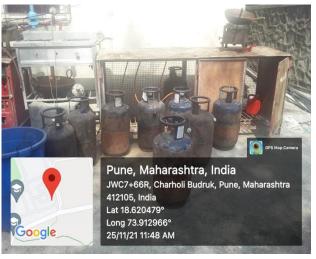

dable waste.

Documents Enclosed.....

- 1.Geo-tagged photo of Solid Waste Management
- 2.Geo-tagged photo of Liquid Waste Management
- 3.Geo-tagged photo of E-Waste Management

School or Lohegaon on Pune of Id & Still

Principal

Dr. F. B. Sayyad



## Dr. D. Y. PATIL SCHOOL OF ENGINEERING

(Approved By AICTE, New Delhi Recognized by Govt. of Maharashtra, Affiliated to Savitribai Phule Pune University).

AISHE Code: C-46648 DTE Code: EN6732 SPPU PUN Code: CEGPO15720

(Accredited by NAAC)

1. Solid Waste Management



## Dr. D. Y. PATIL SCHOOL OF ENGINEERING

(Approved By AICTE, New Delhi Recognized by Govt. of Maharashtra, Affiliated to Savitribai Phule Pune University).

AISHE Code: C-46648 DTE Code: EN6732 SPPU PUN Code: CEGPO15720

(Accredited by NAAC)

# **Solid Waste Management**





#### **Bio Gas Plant**

Food Waste is converted into biogas and used as cooking fuel in the college canteen kitchen. The capacity of the biogas is 7.5 kg and it produces 3.5 kg of gas every day. The daily kitchen waste from the college canteen is 50 kg. The fuel procured from the plant is used for 2 hours of burning with 6 inch burner.





**Dustbins at Campus** 



## Dr. D. Y. PATIL SCHOOL OF ENGINEERING

(Approved By AICTE, New Delhi Recognized by Govt. of Maharashtra, Affiliated to Savitribai Phule Pune University).

AISHE Code: C-46648 DTE Code: EN6732 SPPU PUN Code: CEGPO15720

(Accredited by NAAC)

2. Liquid Waste Management



## Dr. D. Y. PATIL SCHOOL OF ENGINEERING

(Approved By AICTE, New Delhi Recognized by Govt. of Maharashtra, Affiliated to Savitribai Phule Pune University