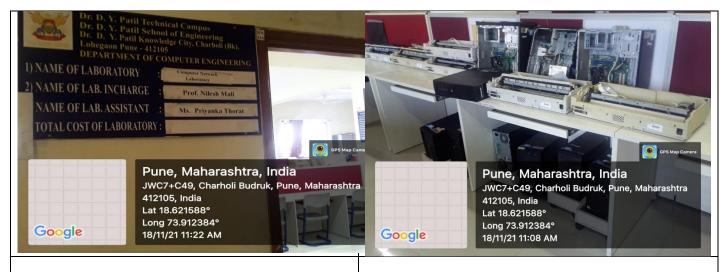

# **E Waste Management**

Diploma Students practicing the Hardware repairing on the scrap PC